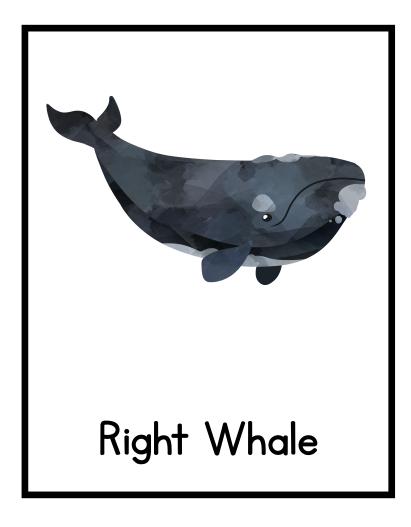

## Whale 3-Part Cards

This printable is for home and classroom use only and is not to be sold, reproduced or altered. Please share by linking to the original post.

Instructions for printing and assembly:

Print all pages of the whale three-part cards. (2-6). These work best printed on card stock and will last longer laminated.

For more instructions on how to use, view the accompanying blog post at https://beautyinordinarythings.com

Clipart & Fonts by:



http://www.teacherspayteachers.com/Store/Kimberly-Geswein-Fonts

© 2021 beautyinordinarythings.com





Beluga Whale Beluga Whale





Blue Whale





Fin Whale





**Grey Whale** 





Humpback Whale





Minke Whale





Narwhal





Orca Whale





Right Whale





Sperm Whale