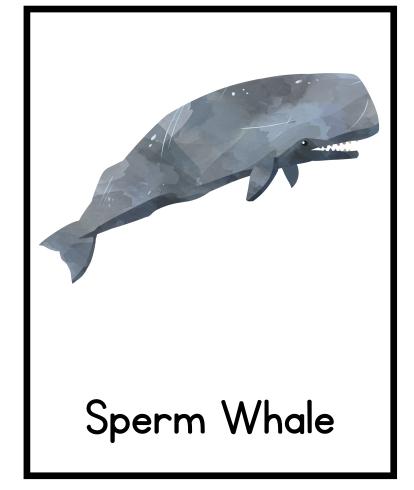

## Whale 3-Part Cards

This printable is for home and classroom use only and is not to be sold, reproduced or altered. Please share by linking to the original post.

Instructions for printing and assembly:

Print all pages of the whale three-part cards. (2-6). These work best printed on card stock and will last longer laminated.

For more instructions on how to use, view the accompanying blog post at https://beautyinordinarythings.com

Clipart & Fonts by:



http://www.teacherspayteachers.com/Store/Kimberly-Geswein-Fonts

© 2021 beautyinordinarythings.com





Beluga Whale Beluga Whale





Blue Whale





Fin Whale





**Grey Whale** 





Humpback Whale





Minke Whale





Narwhal





Orca Whale





Right Whale





Sperm Whale