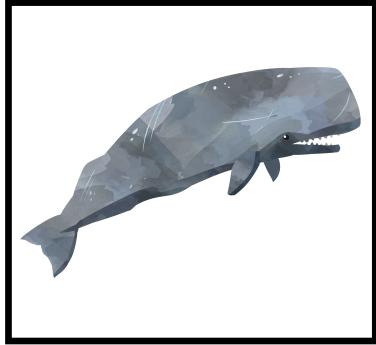

## Whale 3-Part Cards

This printable is for home and classroom use only and is not to be sold, reproduced or altered. Please share by linking to the original post.

Instructions for printing and assembly:

Print all pages of the whale three-part cards. (2-6). These work best printed on card stock and will last longer laminated.

For more instructions on how to use, view the accompanying blog post at https://beautyinordinarythings.com

Clipart & Fonts by:



http://www.teacherspayteachers.com/Store/Kimberly-Geswein-Fonts

© 2021 beautyinordinarythings.com





Beluga Whale Beluga Whale





Blue Whale





Fin Whale





**Grey Whale** 





Humpback Whale





Minke Whale





Narwhal





Orca Whale





Right Whale





Sperm Whale