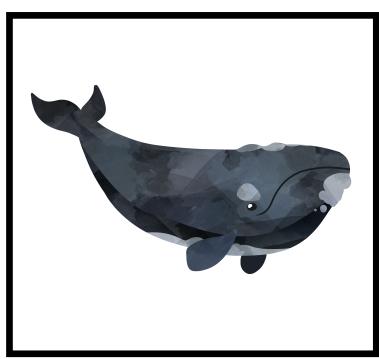

## Whale 3-Part Cards

This printable is for home and classroom use only and is not to be sold, reproduced or altered. Please share by linking to the original post.

Instructions for printing and assembly:

Print all pages of the whale three-part cards. (2-6). These work best printed on card stock and will last longer laminated.

For more instructions on how to use, view the accompanying blog post at https://beautyinordinarythings.com

Clipart & Fonts by:



http://www.teacherspayteachers.com/Store/Kimberly-Geswein-Fonts

© 2021 beautyinordinarythings.com





Beluga Whale Beluga Whale





Blue Whale





Fin Whale





**Grey Whale** 





Humpback Whale





Minke Whale





Narwhal





Orca Whale





Right Whale





Sperm Whale